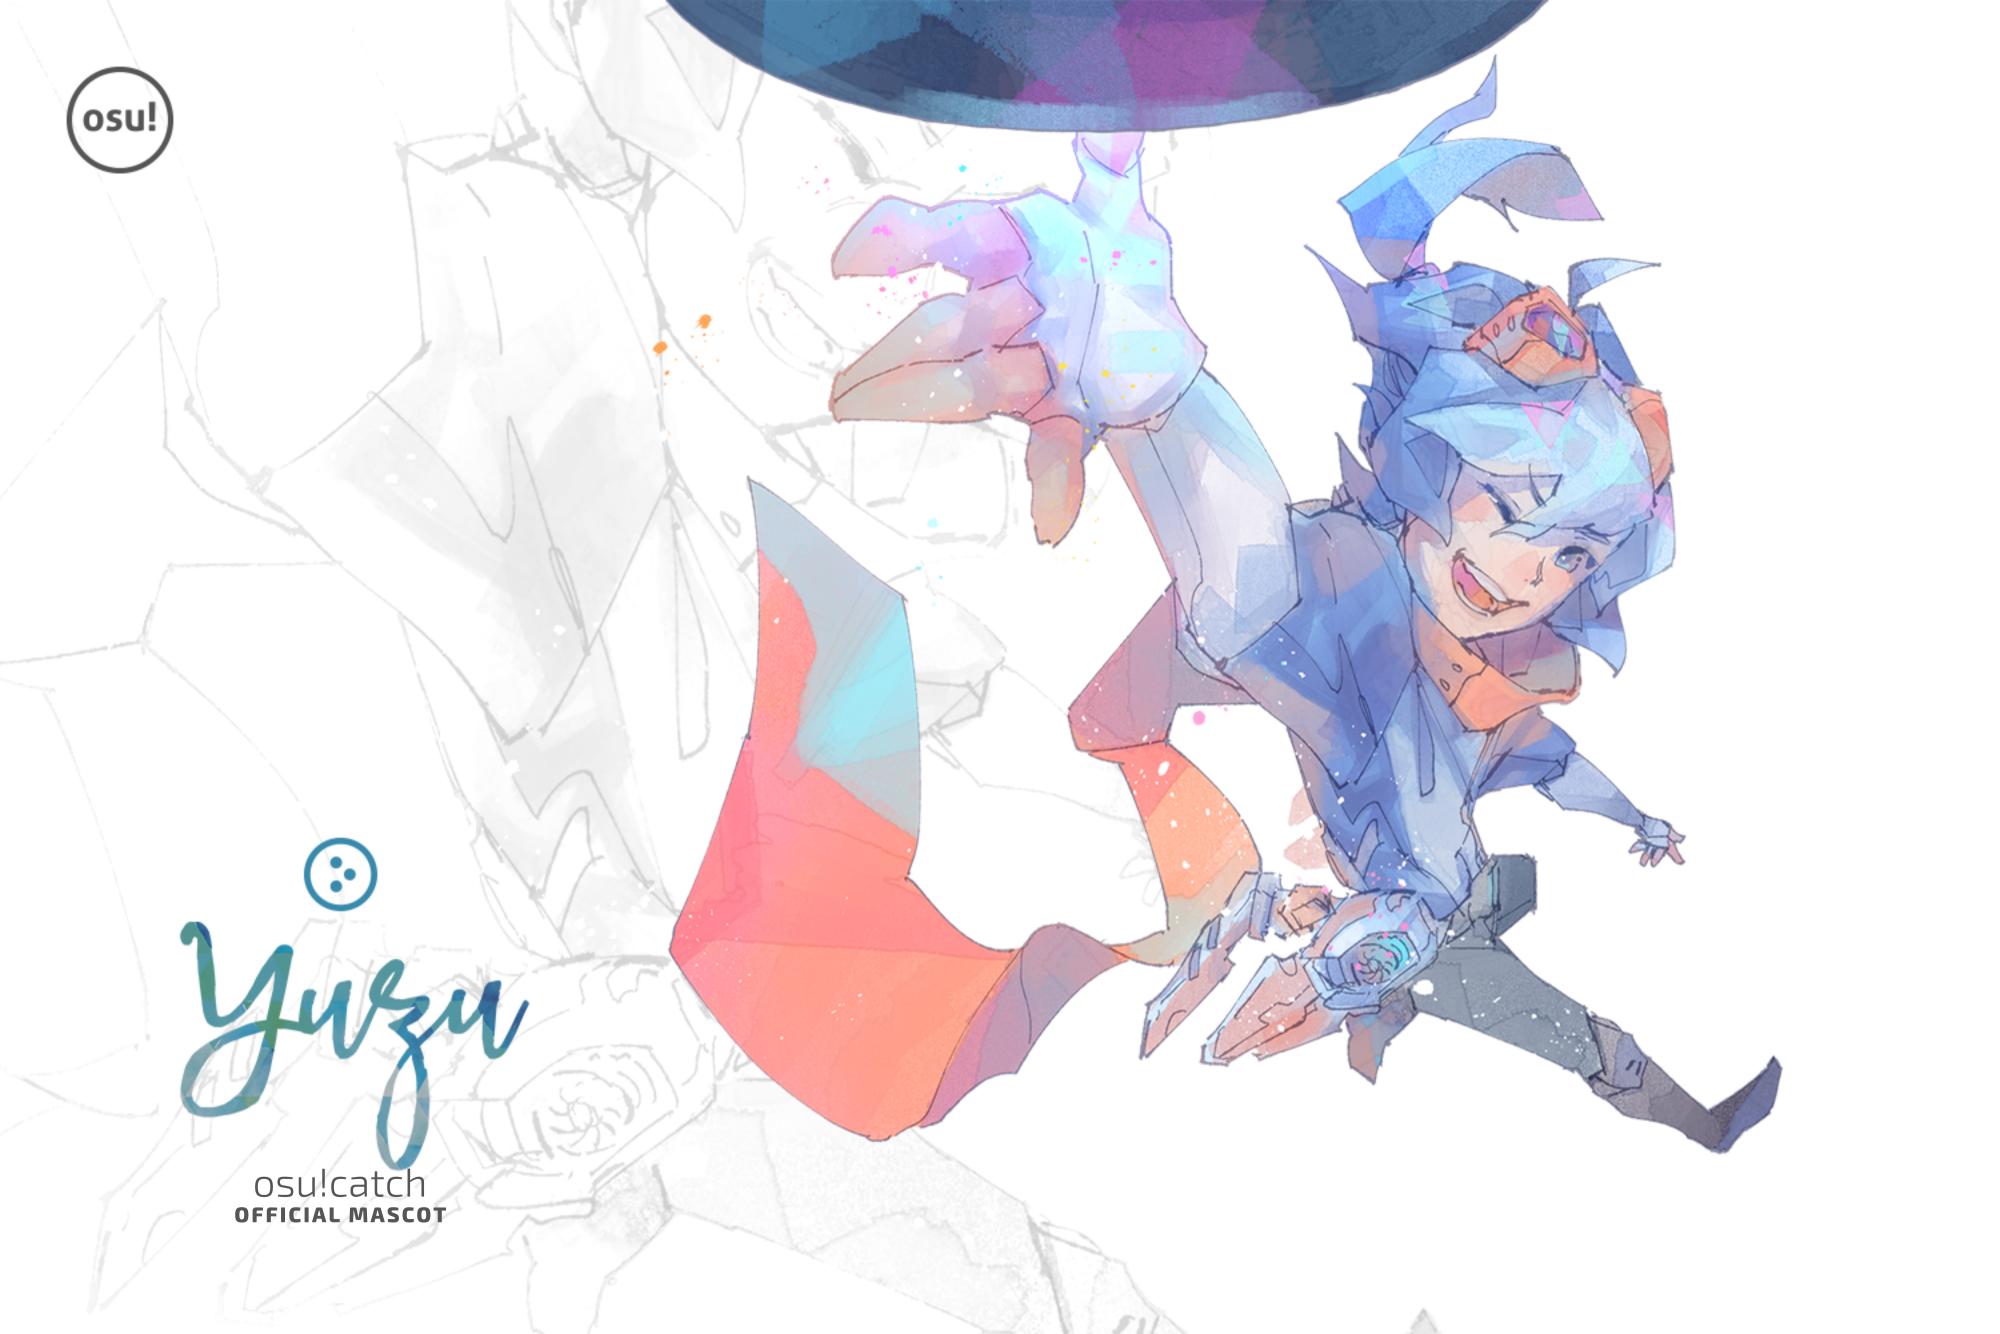

Yuzu decided to go on a journey to redo his own look, but for some odd reason, he's having a hard time deciding on his looks. Due to that, the team is having a hard time documenting his looks. At least he decided to stick to blue hair with light blue bangs.

He's been inventing some weird things lately to jazz up his looks; like his favourite new orange scarf... which seems to be floating all the time? He often argues with himself whether he looks good with or without goggles.

Urgh, make up your mind, Yuzu!

He seems to pick up some new persona too. He's a lot more.. wacky, erratic, and unpredictable? On the verge of 'annoying' at times.

He sports new side boosters that allows him to perform some flashy quick dashes, with new disc-like plate that can be attached to his side boosters when he's not using it.

The official costume colours are light blue, blue and orange, representing osu!catch's mode colour.

More details on Yuzu will be revealed in the near future, when he stops changing his mind that is.

— flyte