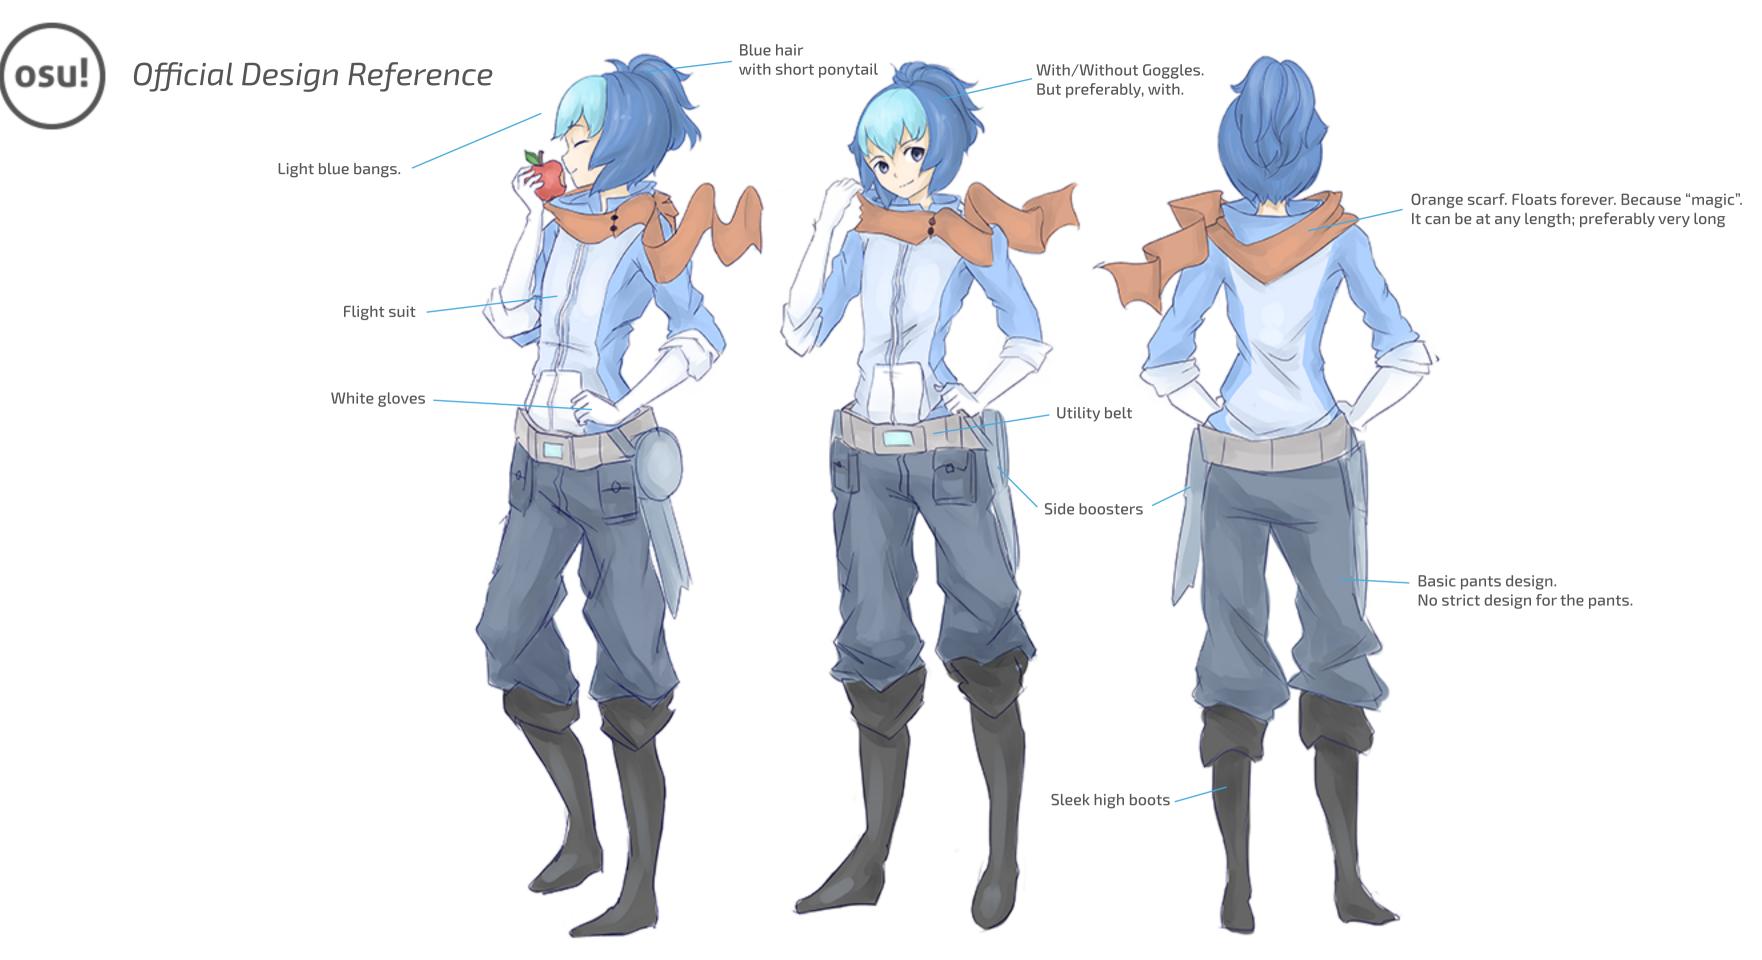

Yuzu decided to go on a journey to redo his own look, but for some odd reason, he's having a hard time deciding on his looks. Due to that, the team is having a hard time documenting his looks. At least he decided to stick to blue hair with light blue bangs.

He's been inventing some weird things lately to jazz up his looks; like his favourite new orange scarf... which seems to be floating all the time? He often argues with himself whether he looks good with or without goggles.

Urgh, make up your mind, Yuzu!

He seems to pick up some new persona too. He's a lot more.. wacky, erratic, and unpredictable? On the verge of 'annoying' at times.

He sports new side boosters that allows him to perform some flashy quick dashes, with new disc-like plate that can be attached to his side boosters when he's not using it.

The official costume colours are light blue, blue and orange, representing osu!catch's mode colour.

More details on Yuzu will be revealed in the near future, when he stops changing his mind that is.

— flyte

Pose Test

Casual Wear Test

Yuzu's key designs are highlighted.

He sports short hair covering his ears, with short ponytails (please ensure that the bangs are distinctive). His scarf is compulsory in any design, and it floats all the time, even when there's no wind. Feel free to make his scarf stupidly long.

He wears a blue flight jacket with comfortable cargo pants packed with many utility pockets. Feel free to go crazy on his cargo pants design, provided that it's only in a single colour.

Attached to belt are side fancy side-boosters that he can use for hyperdashes. Attached to the side boosters are his disc that he uses to catch falling objects.

The official eye colour is violet.

Yuzu