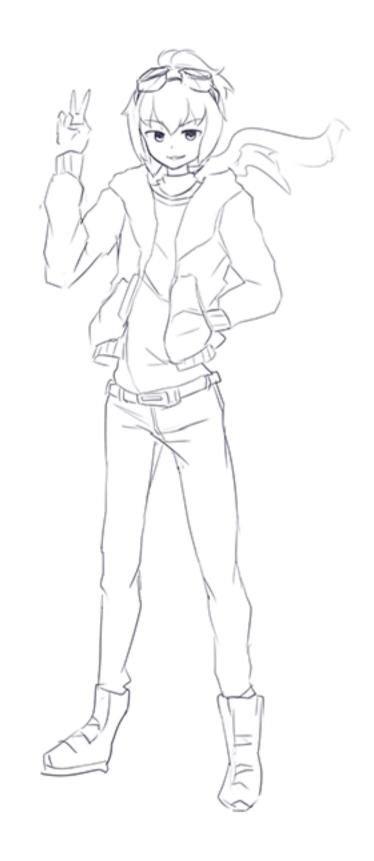

Pose Test

Casual Wear Test

Yuzu's key designs are highlighted.

He sports short hair covering his ears, with short ponytails (please ensure that the bangs are distinctive). His scarf is compulsory in any design, and it floats all the time, even when there's no wind. Feel free to make his scarf stupidly long.

He wears a blue flight jacket with comfortable cargo pants packed with many utility pockets. Feel free to go crazy on his cargo pants design, provided that it's only in a single colour.

Attached to belt are side fancy side-boosters that he can use for hyperdashes. Attached to the side boosters are his disc that he uses to catch falling objects.