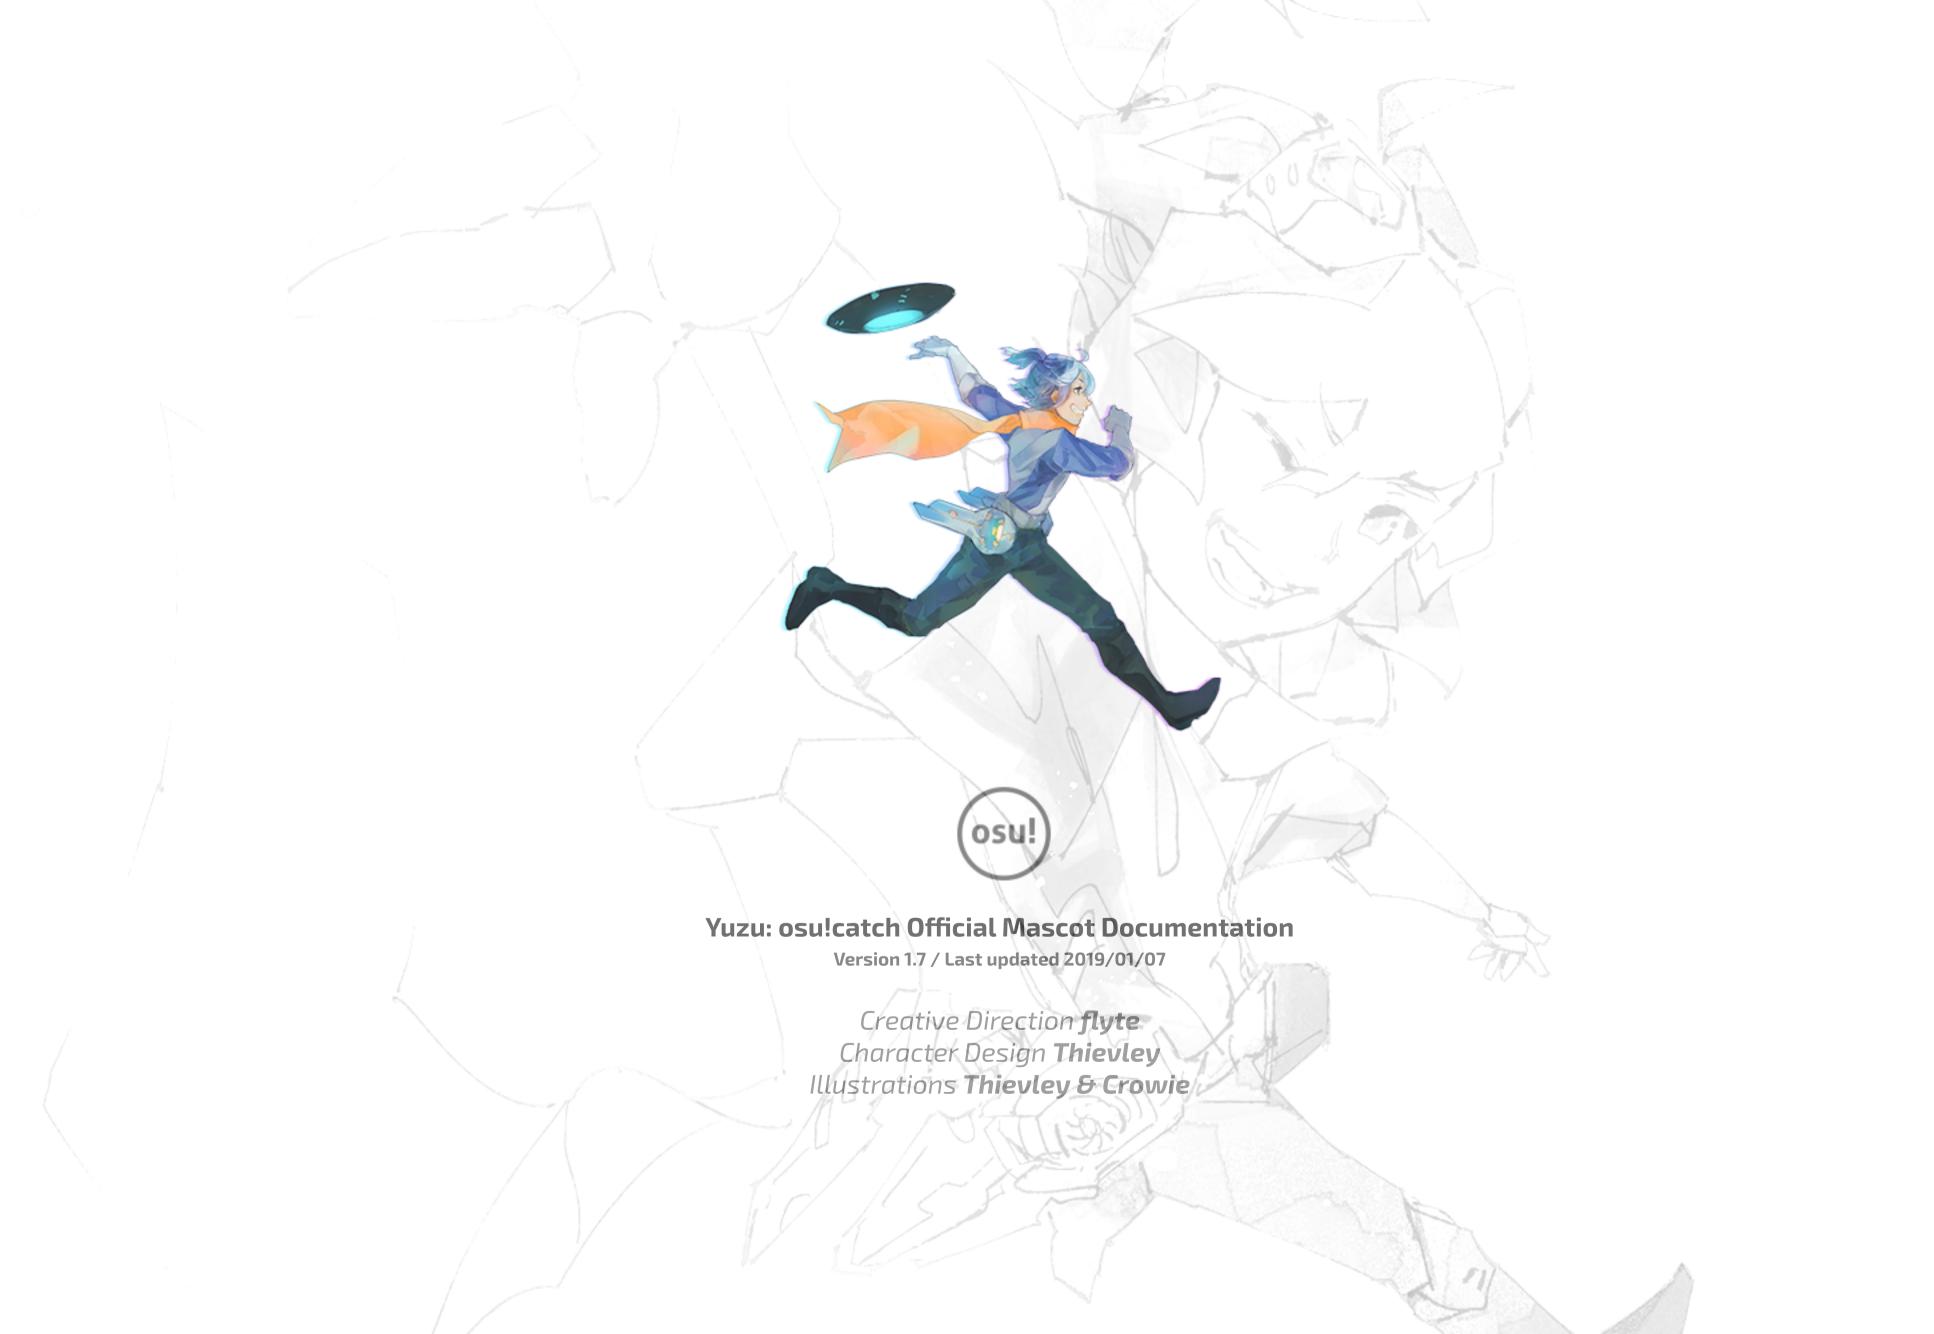

Yuzu decided to go on a journey to redo his own look, but for some odd reason, he's having a hard time deciding on his looks. Due to that, the team is having a hard time documenting his looks. At least he decided to stick to blue hair with light blue bangs.

He's been inventing some weird things lately to jazz up his looks; like his favourite new orange scarf... which seems to be floating all the time? He often argues with himself whether he looks good with or without goggles.

Urgh, make up your mind, Yuzu!

He seems to pick up some new persona too. He's a lot more.. wacky, erratic, and unpredictable? On the verge of 'annoying' at times.

He sports new side boosters that allows him to perform some flashy quick dashes, with new disc-like plate that can be attached to his side boosters when he's not using it.

Pose Test

Casual Wear Test

Yuzu's key designs are highlighted.

He sports short hair covering his ears, with short ponytails (please ensure that the bangs are distinctive). His scarf is compulsory in any design, and it floats all the time, even when there's no wind. Feel free to make his scarf stupidly long.

He wears a blue flight jacket with comfortable cargo pants packed with many utility pockets. Feel free to go crazy on his cargo pants design, provided that it's only in a single colour.

Attached to belt are side fancy side-boosters that he can use for hyperdashes. Attached to the side boosters are his disc that he uses to catch falling objects.

The official eye colour is violet.

Yuzu