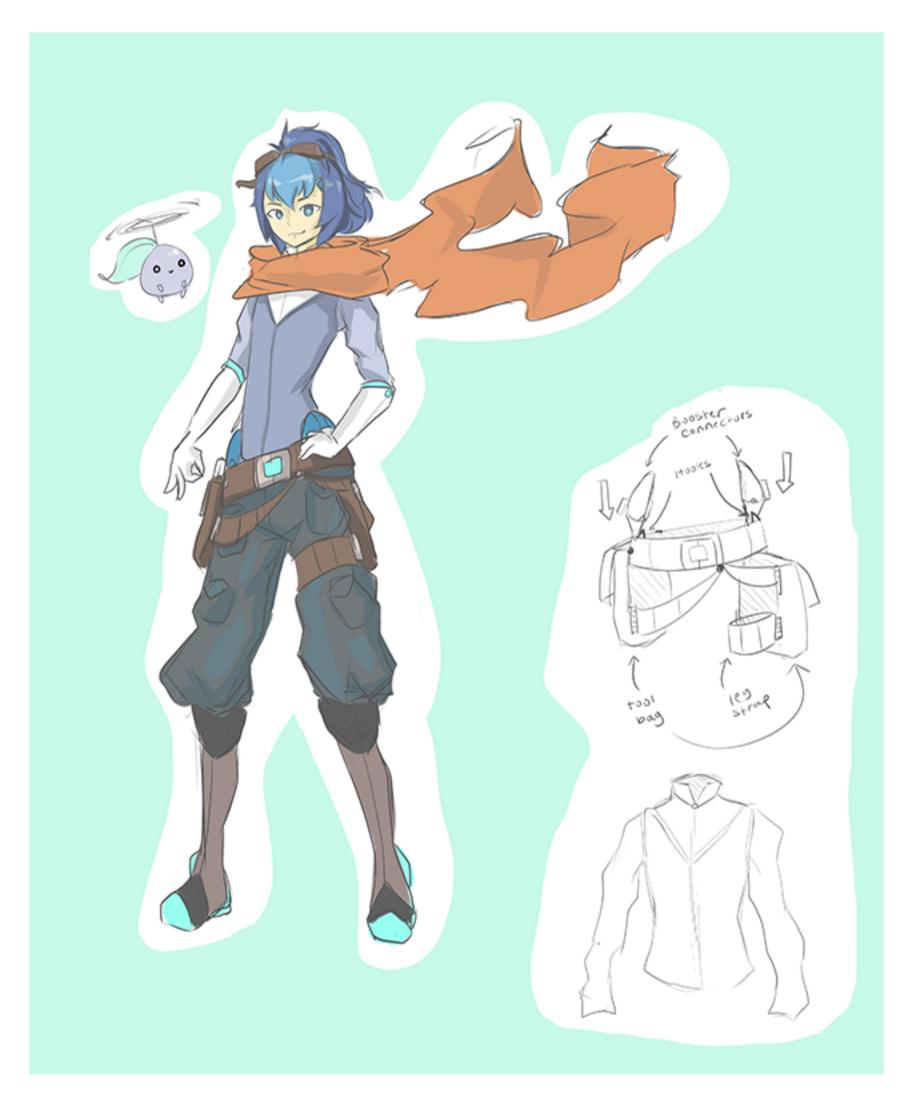

He's been inventing some weird things lately to jazz up his looks; like his favourite new orange scarf... which seems to be floating all the time? He often argues with himself whether he looks good with or without goggles.

He wears a blue flight jacket with comfortable cargo pants packed with many utility pockets. Feel free to go crazy on his cargo pants design, provided that it's only in a single colour.

Attached to belt are side fancy side-boosters that he can use for hyperdashes. Attached to the side boosters are his disc that he uses to catch falling objects.