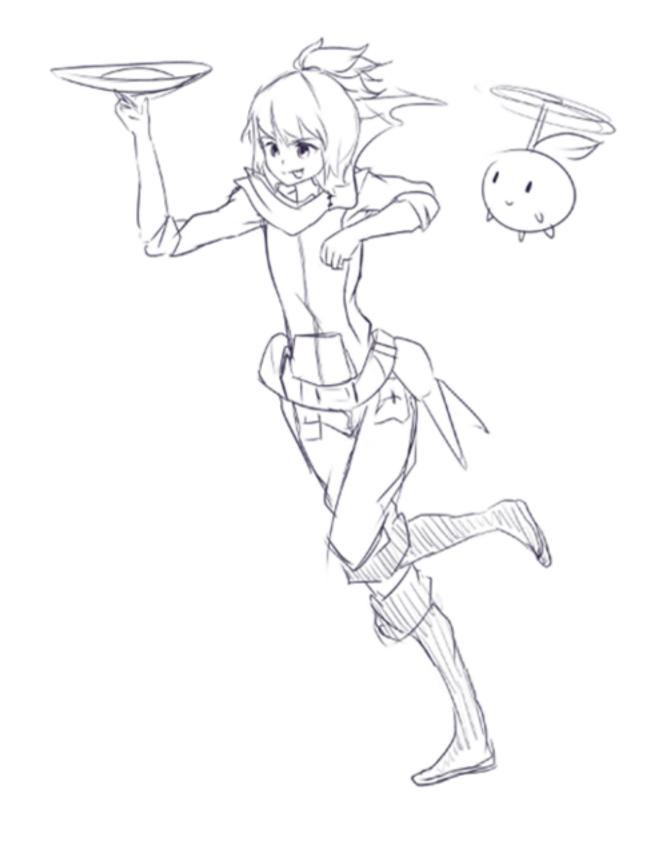

He's been inventing some weird things lately to jazz up his looks; like his favourite new orange scarf... which seems to be floating all the time? He often argues with himself whether he looks good with or without goggles.

Urgh, make up your mind, Yuzu!

He seems to pick up some new persona too. He's a lot more.. wacky, erratic, and unpredictable? On the verge of 'annoying' at times.

He sports new side boosters that allows him to perform some flashy quick dashes, with new disc-like plate that can be attached to his side boosters when he's not using it.

Pose Test

Casual Wear Test

Yuzu's key designs are highlighted.

He sports short hair covering his ears, with short ponytails (please ensure that the bangs are distinctive). His scarf is compulsory in any design, and it floats all the time, even when there's no wind. Feel free to make his scarf stupidly long.

He wears a blue flight jacket with comfortable cargo pants packed with many utility pockets. Feel free to go crazy on his cargo pants design, provided that it's only in a single colour.

Attached to belt are side fancy side-boosters that he can use for hyperdashes. Attached to the side boosters are his disc that he uses to catch falling objects.