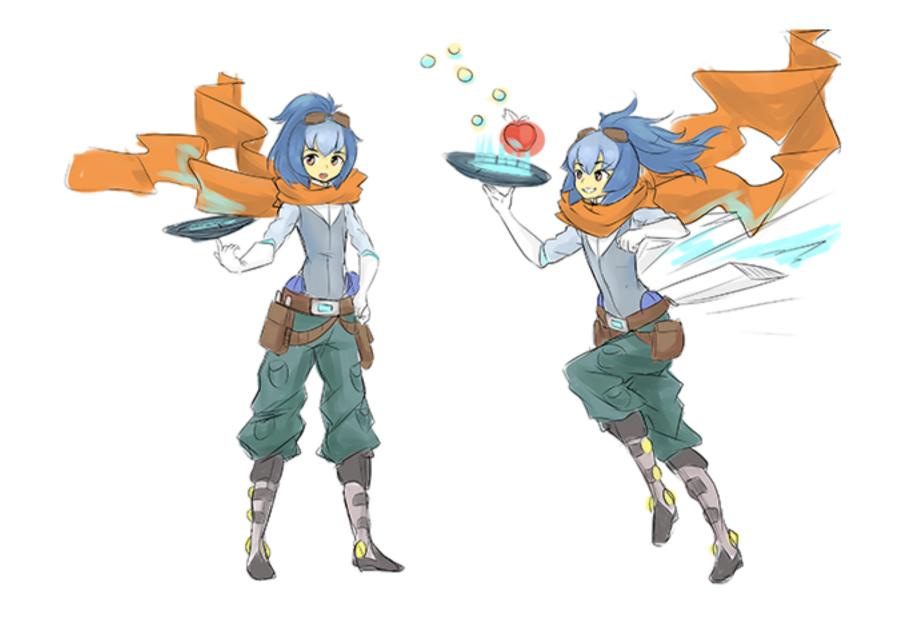

He's been inventing some weird things lately to jazz up his looks; like his favourite new orange scarf... which seems to be floating all the time? He often argues with himself whether he looks good with or without goggles.

Urgh, make up your mind, Yuzu!

He seems to pick up some new persona too. He's a lot more.. wacky, erratic, and unpredictable? On the verge of 'annoying' at times.

He sports new side boosters that allows him to perform some flashy quick dashes, with new disc-like plate that can be attached to his side boosters when he's not using it.

The official costume colours are light blue, blue and orange, representing osu!catch's mode colour.

More details on Yuzu will be revealed in the near future, when he stops changing his mind that is.

— flyte

He wears a blue flight jacket with comfortable cargo pants packed with many utility pockets. Feel free to go crazy on his cargo pants design, provided that it's only in a single colour.

Attached to belt are side fancy side-boosters that he can use for hyperdashes. Attached to the side boosters are his disc that he uses to catch falling objects.