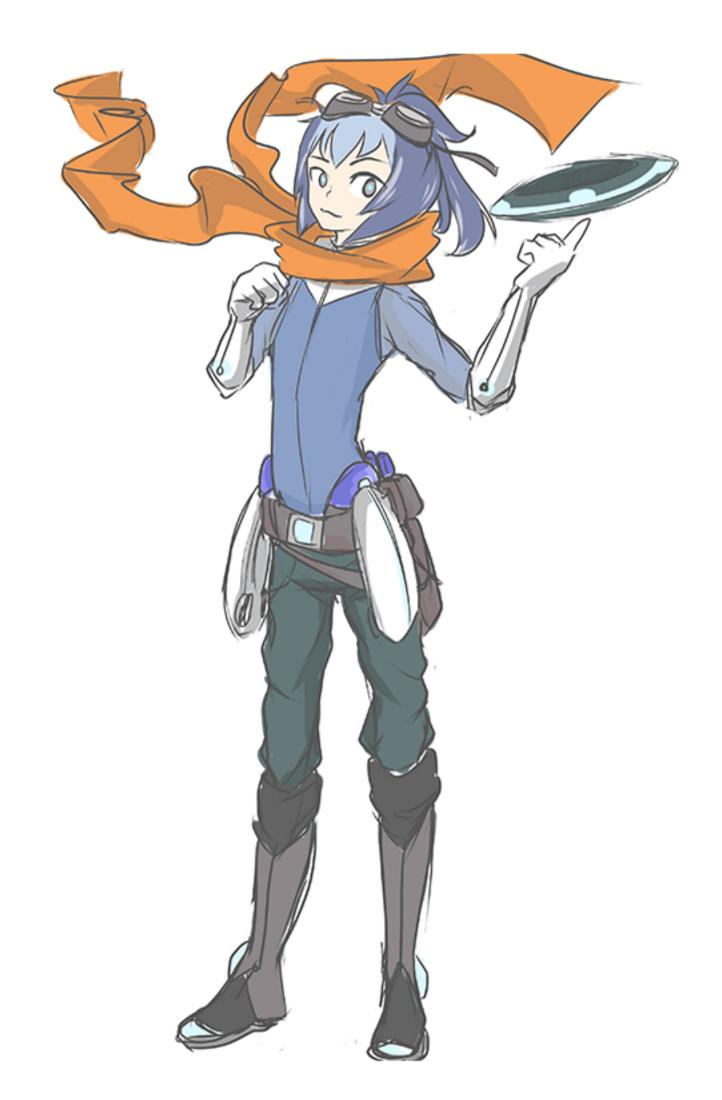

Pose Test

Casual Wear Test

Yuzu's key designs are highlighted.

He sports short hair covering his ears, with short ponytails (please ensure that the bangs are distinctive). His scarf is compulsory in any design, and it floats all the time, even when there's no wind. Feel free to make his scarf stupidly long.

He wears a blue flight jacket with comfortable cargo pants packed with many utility pockets. Feel free to go crazy on his cargo pants design, provided that it's only in a single colour.

Attached to belt are side fancy side-boosters that he can use for hyperdashes. Attached to the side boosters are his disc that he uses to catch falling objects.