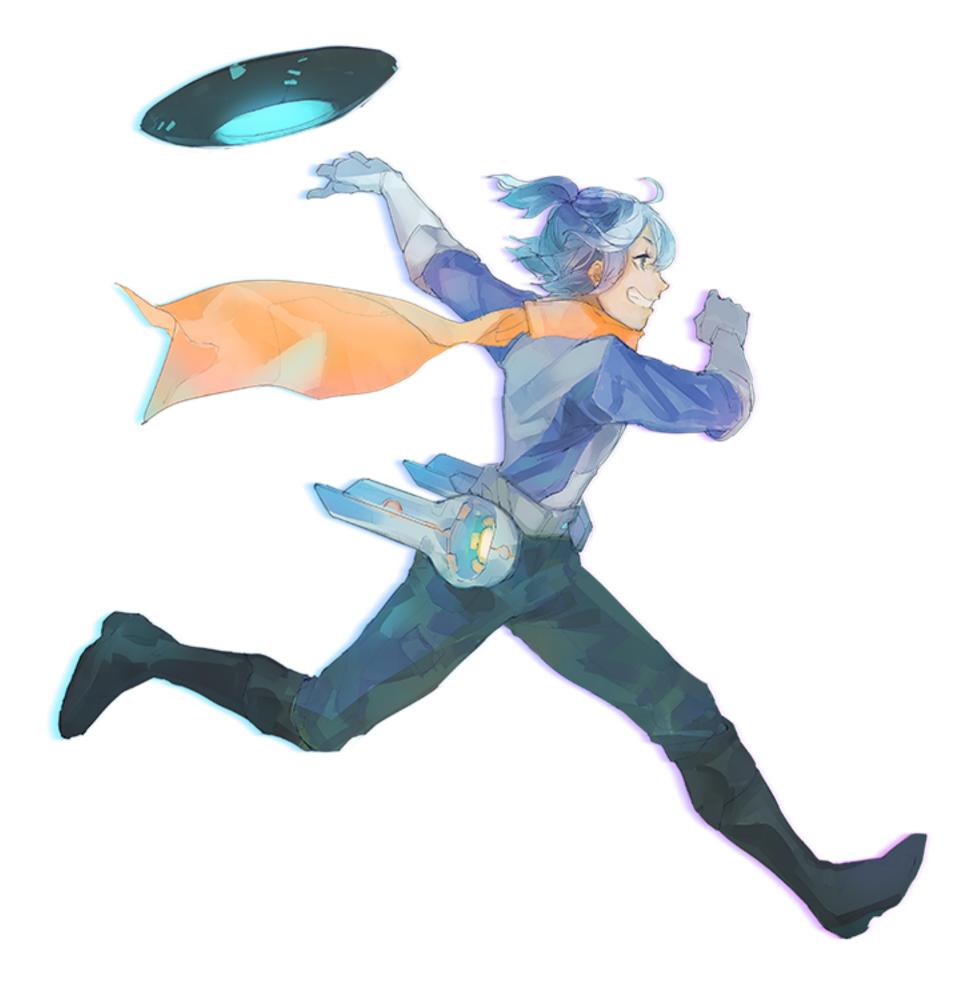

## osu!catch's official mascot: Yuzu

Make up your mind, Yuzu!

Based on Thievley's submission (which was ranked at 3rd during the polls). Thievley's design were chosen due to the sense of speed expressed in her design.

Urgh, make up your mind, Yuzu!

He seems to pick up some new persona too. He's a lot more.. wacky, erratic, and unpredictable? On the verge of 'annoying' at times.

He sports new side boosters that allows him to perform some flashy quick dashes, with new disc-like plate that can be attached to his side boosters when he's not using it.

He wears a blue flight jacket with comfortable cargo pants packed with many utility pockets. Feel free to go crazy on his cargo pants design, provided that it's only in a single colour.

Attached to belt are side fancy side-boosters that he can use for hyperdashes. Attached to the side boosters are his disc that he uses to catch falling objects.