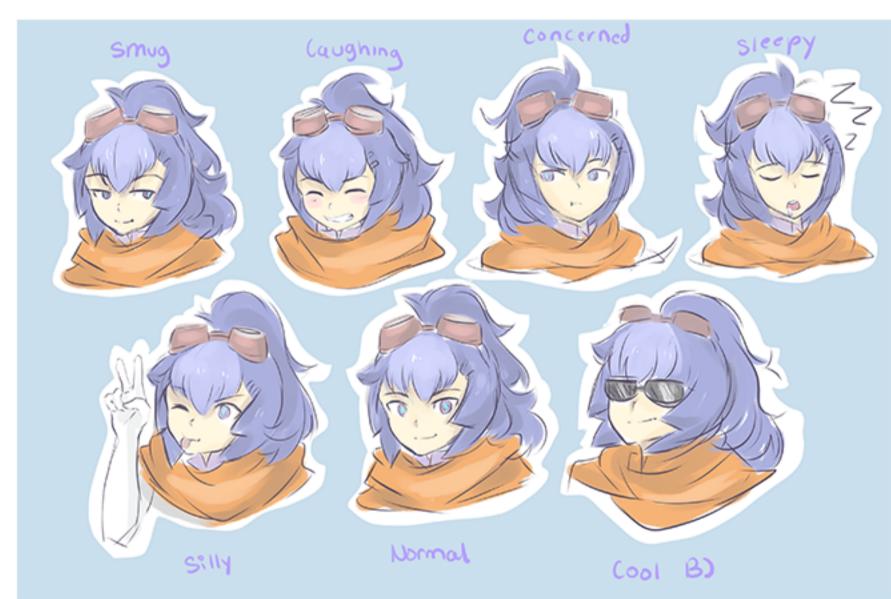

Yuzu decided to go on a journey to redo his own look, but for some odd reason, he's having a hard time deciding on his looks. Due to that, the team is having a hard time documenting his looks. At least he decided to stick to blue hair with light blue bangs.

He's been inventing some weird things lately to jazz up his looks; like his favourite new orange scarf... which seems to be floating all the time? He often argues with himself whether he looks good with or without goggles.

Urgh, make up your mind, Yuzu!

He seems to pick up some new persona too. He's a lot more.. wacky, erratic, and unpredictable? On the verge of 'annoying' at times.

He sports new side boosters that allows him to perform some flashy quick dashes, with new disc-like plate that can be attached to his side boosters when he's not using it.

The official eye colour is violet.

Yuzu