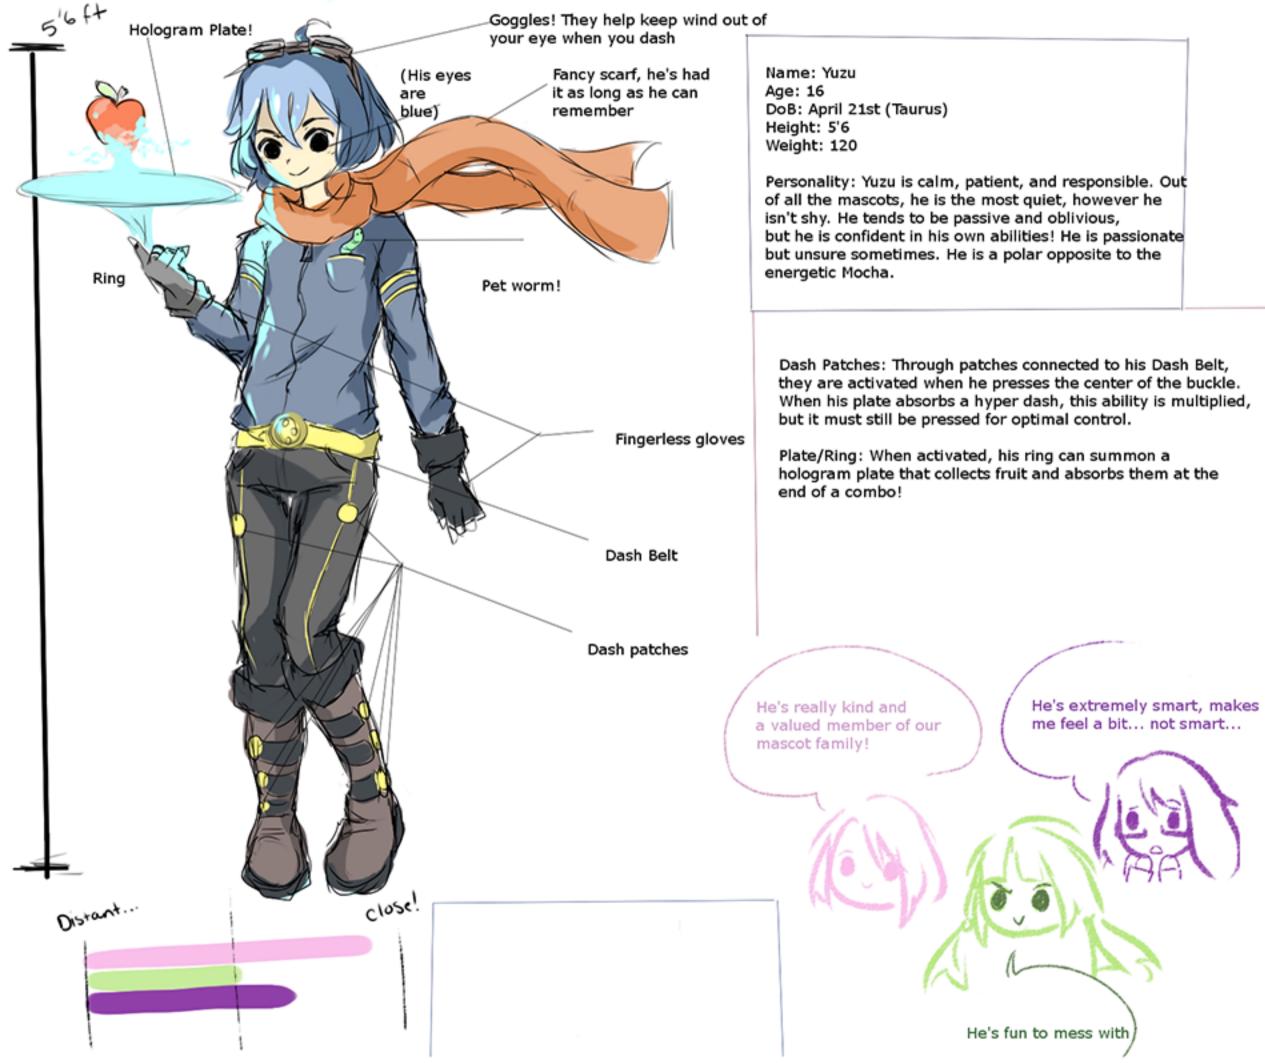

He's been inventing some weird things lately to jazz up his looks; like his favourite new orange scarf... which seems to be floating all the time? He often argues with himself whether he looks good with or without goggles.

Urgh, make up your mind, Yuzu!

He seems to pick up some new persona too. He's a lot more.. wacky, erratic, and unpredictable? On the verge of 'annoying' at times.

He sports new side boosters that allows him to perform some flashy quick dashes, with new disc-like plate that can be attached to his side boosters when he's not using it.

He wears a blue flight jacket with comfortable cargo pants packed with many utility pockets. Feel free to go crazy on his cargo pants design, provided that it's only in a single colour.

Attached to belt are side fancy side-boosters that he can use for hyperdashes. Attached to the side boosters are his disc that he uses to catch falling objects.

The official eye colour is violet.

Yuzu