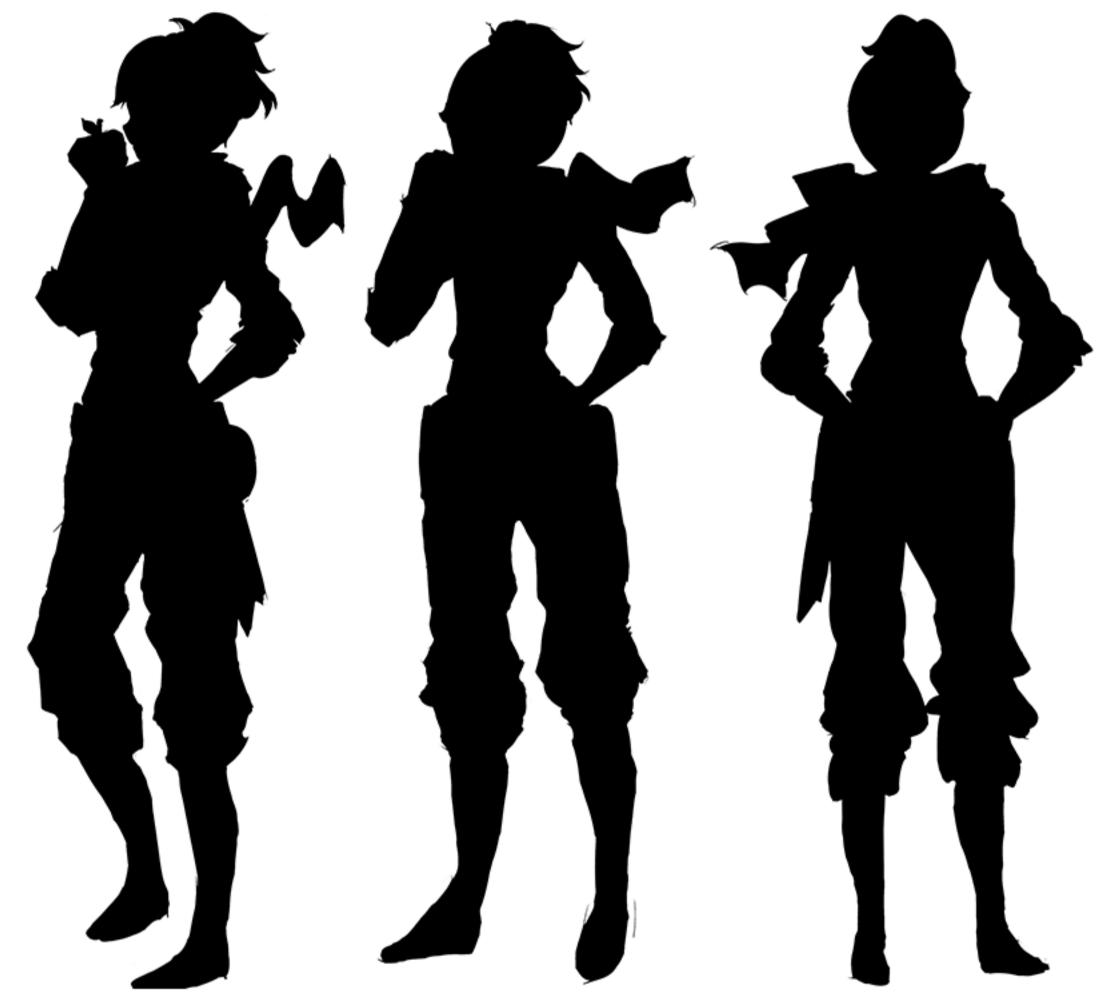

Pose Test

Casual Wear Test

Yuzu's key designs are highlighted.

He sports short hair covering his ears, with short ponytails (please ensure that the bangs are distinctive). His scarf is compulsory in any design, and it floats all the time, even when there's no wind. Feel free to make his scarf stupidly long.