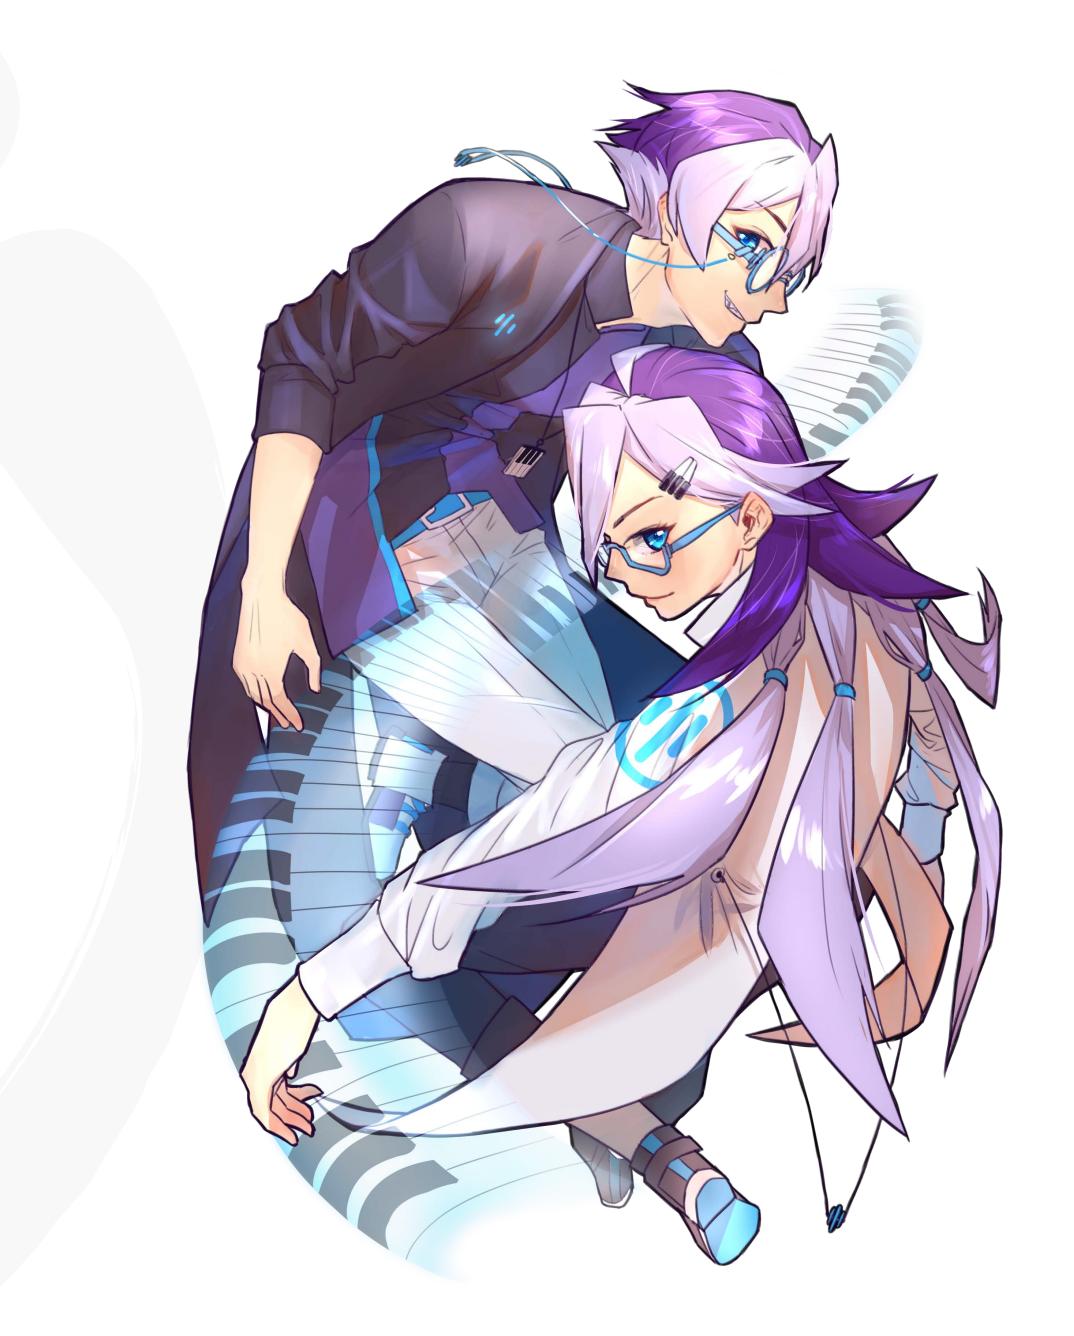

# Maris?

#### They're twins.

Mari (female) is the neat, perfectionist twin who's a bit of an attention fiend. She gets very excited when people watch her play. Think rigid, very classical-oriented, high achiever.

She's fond of cleaning things, and is extra fanatical about keeping her glasses clean.

Moni (male) is the maverick, less rigid twin who is constantly seeking new things to challenge himself out of the norm. His antics often draw a crowd, which he appreciates, but is not as fanatic about it as Mari is.

Like all siblings, the twins regularly clash with one another and constantly squabble.

Mari thinks Mani must be an adopted child, and Mani thinks Mari is more like his stepmother than his sister.



## Design Choice Rationale

The twin design refers to the popular 4K and 7K play modes in osu!mania.

The twins are also the oldest physically of the osu!mascots in style, demeanor and stature to reflect the age of osu!mania's VSRG pedigree.

The constant squabbling between them is also a thematic choice reflecting the osu!mania community at large in matters of charting, playstyle and more.

Maria was kept but converted to "Mari" in a deliberate choice to retain and build on existing history (aka Daru's old Maria design) rather than discard it, a conscious choice made by xiemon in his entry.



#### Key Illustration







#### Original Submission

Ranked #8 in polls





#### Mari's Full Design + Outfit









#### Mari's Silhouette









#### Mani's Full Design + Outfit