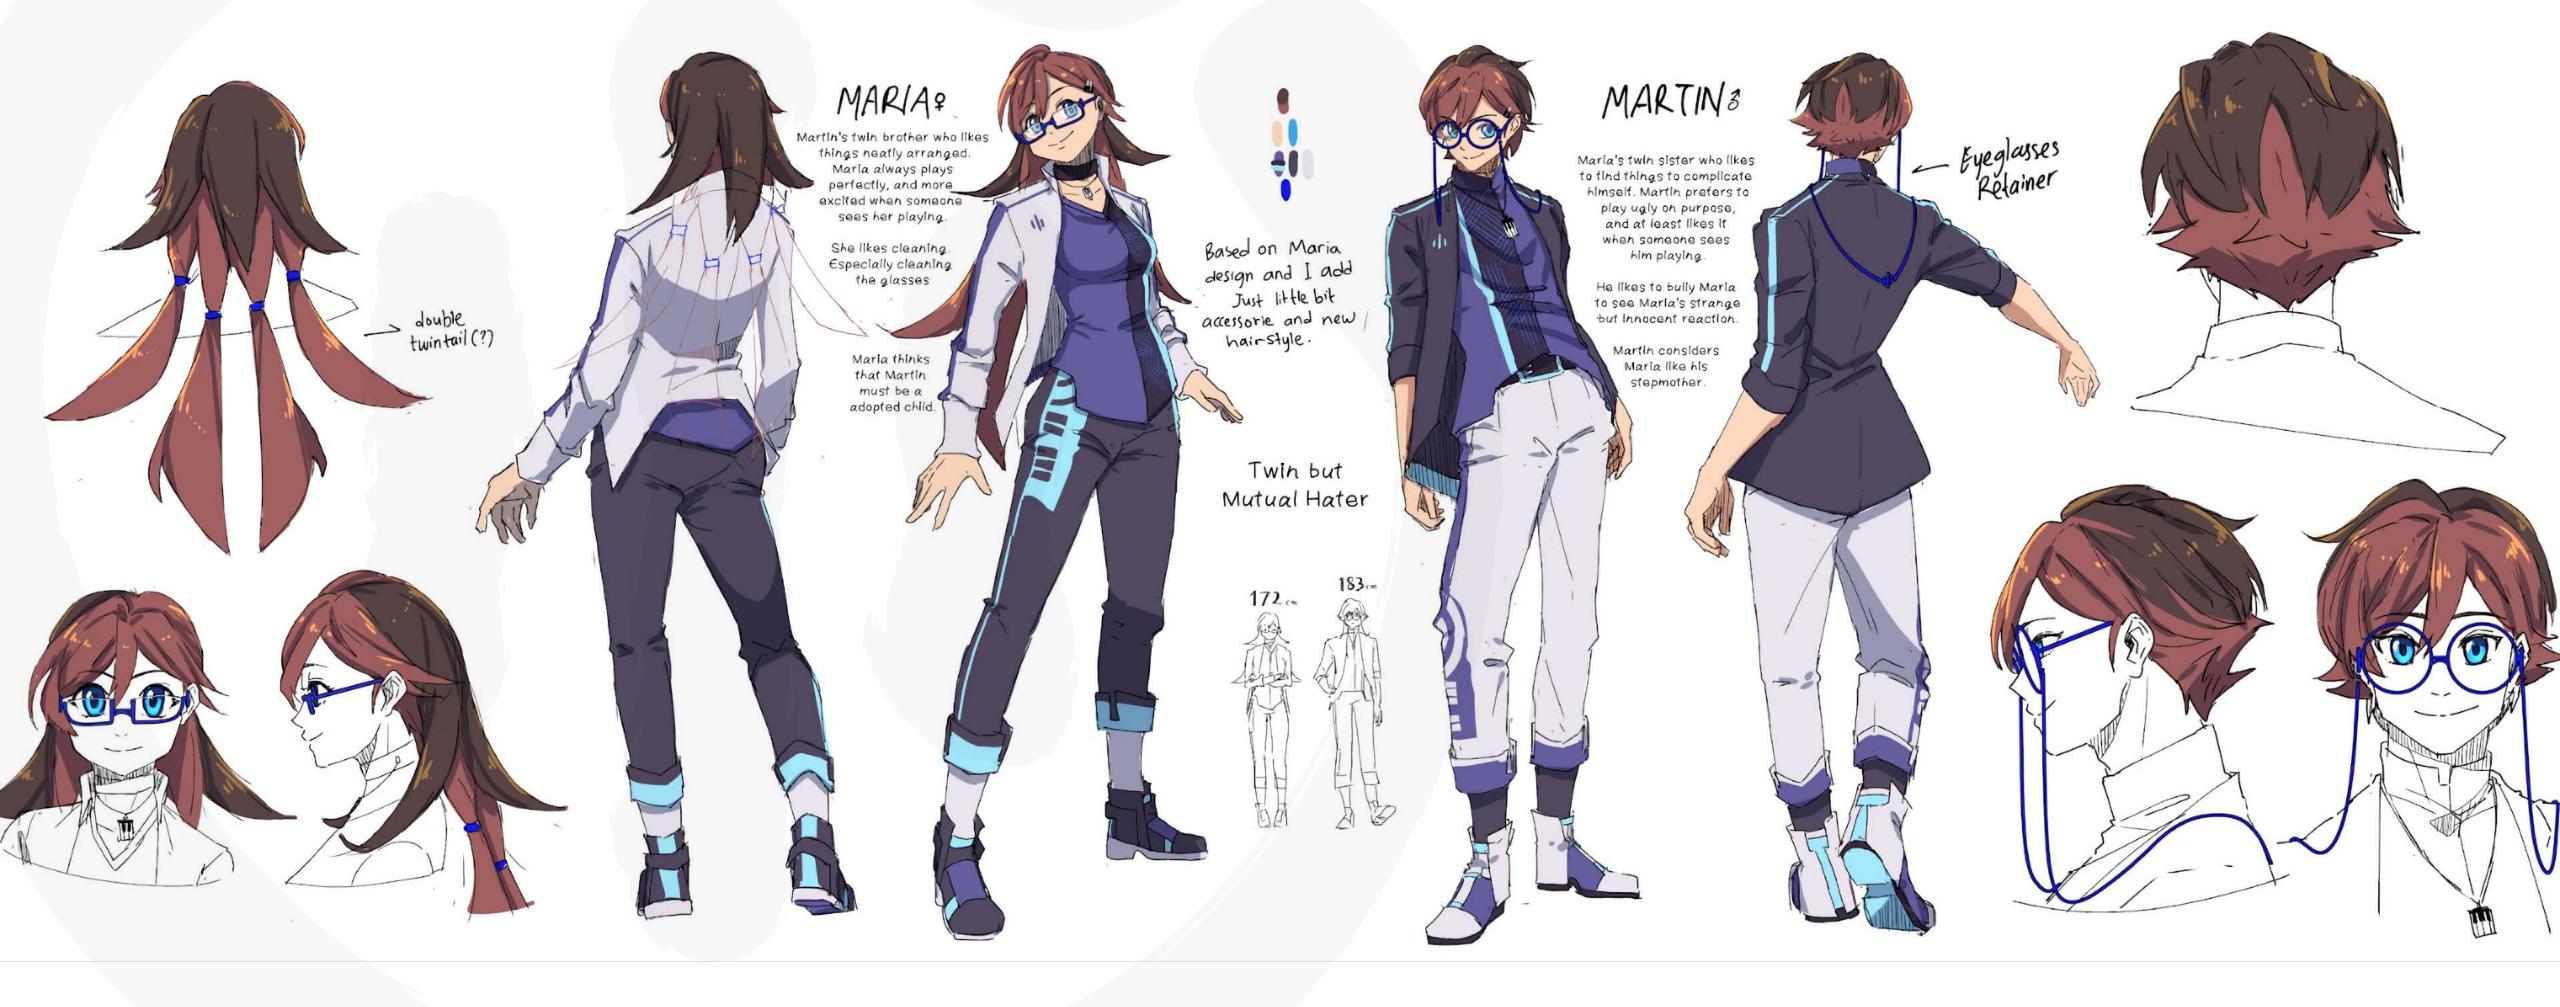

# Maris?

#### They're twins.

Mari (female) is the neat, perfectionist twin who's a bit of an attention fiend. She gets very excited when people watch her play. Think rigid, very classical-oriented, high achiever.

She's fond of cleaning things, and is extra fanatical about keeping her glasses clean.

Moni (male) is the maverick, less rigid twin who is constantly seeking new things to challenge himself out of the norm. His antics often draw a crowd, which he appreciates, but is not as fanatic about it as Mari is.

Like all siblings, the twins regularly clash with one another and constantly squabble.

Mari thinks Mani must be an adopted child, and Mani thinks Mari is more like his stepmother than his sister.

## Design Choice Rationale

The twin design refers to the popular 4K and 7K play modes in osu!mania.

The twins are also the oldest physically of the osu!mascots in style, demeanor and stature to reflect the age of osu!mania's VSRG pedigree.

The constant squabbling between them is also a thematic choice reflecting the osu!mania community at large in matters of charting, playstyle and more.

Maria was kept but converted to "Mari" in a deliberate choice to retain and build on existing history (aka Daru's old Maria design) rather than discard it, a conscious choice made by xiemon in his entry.