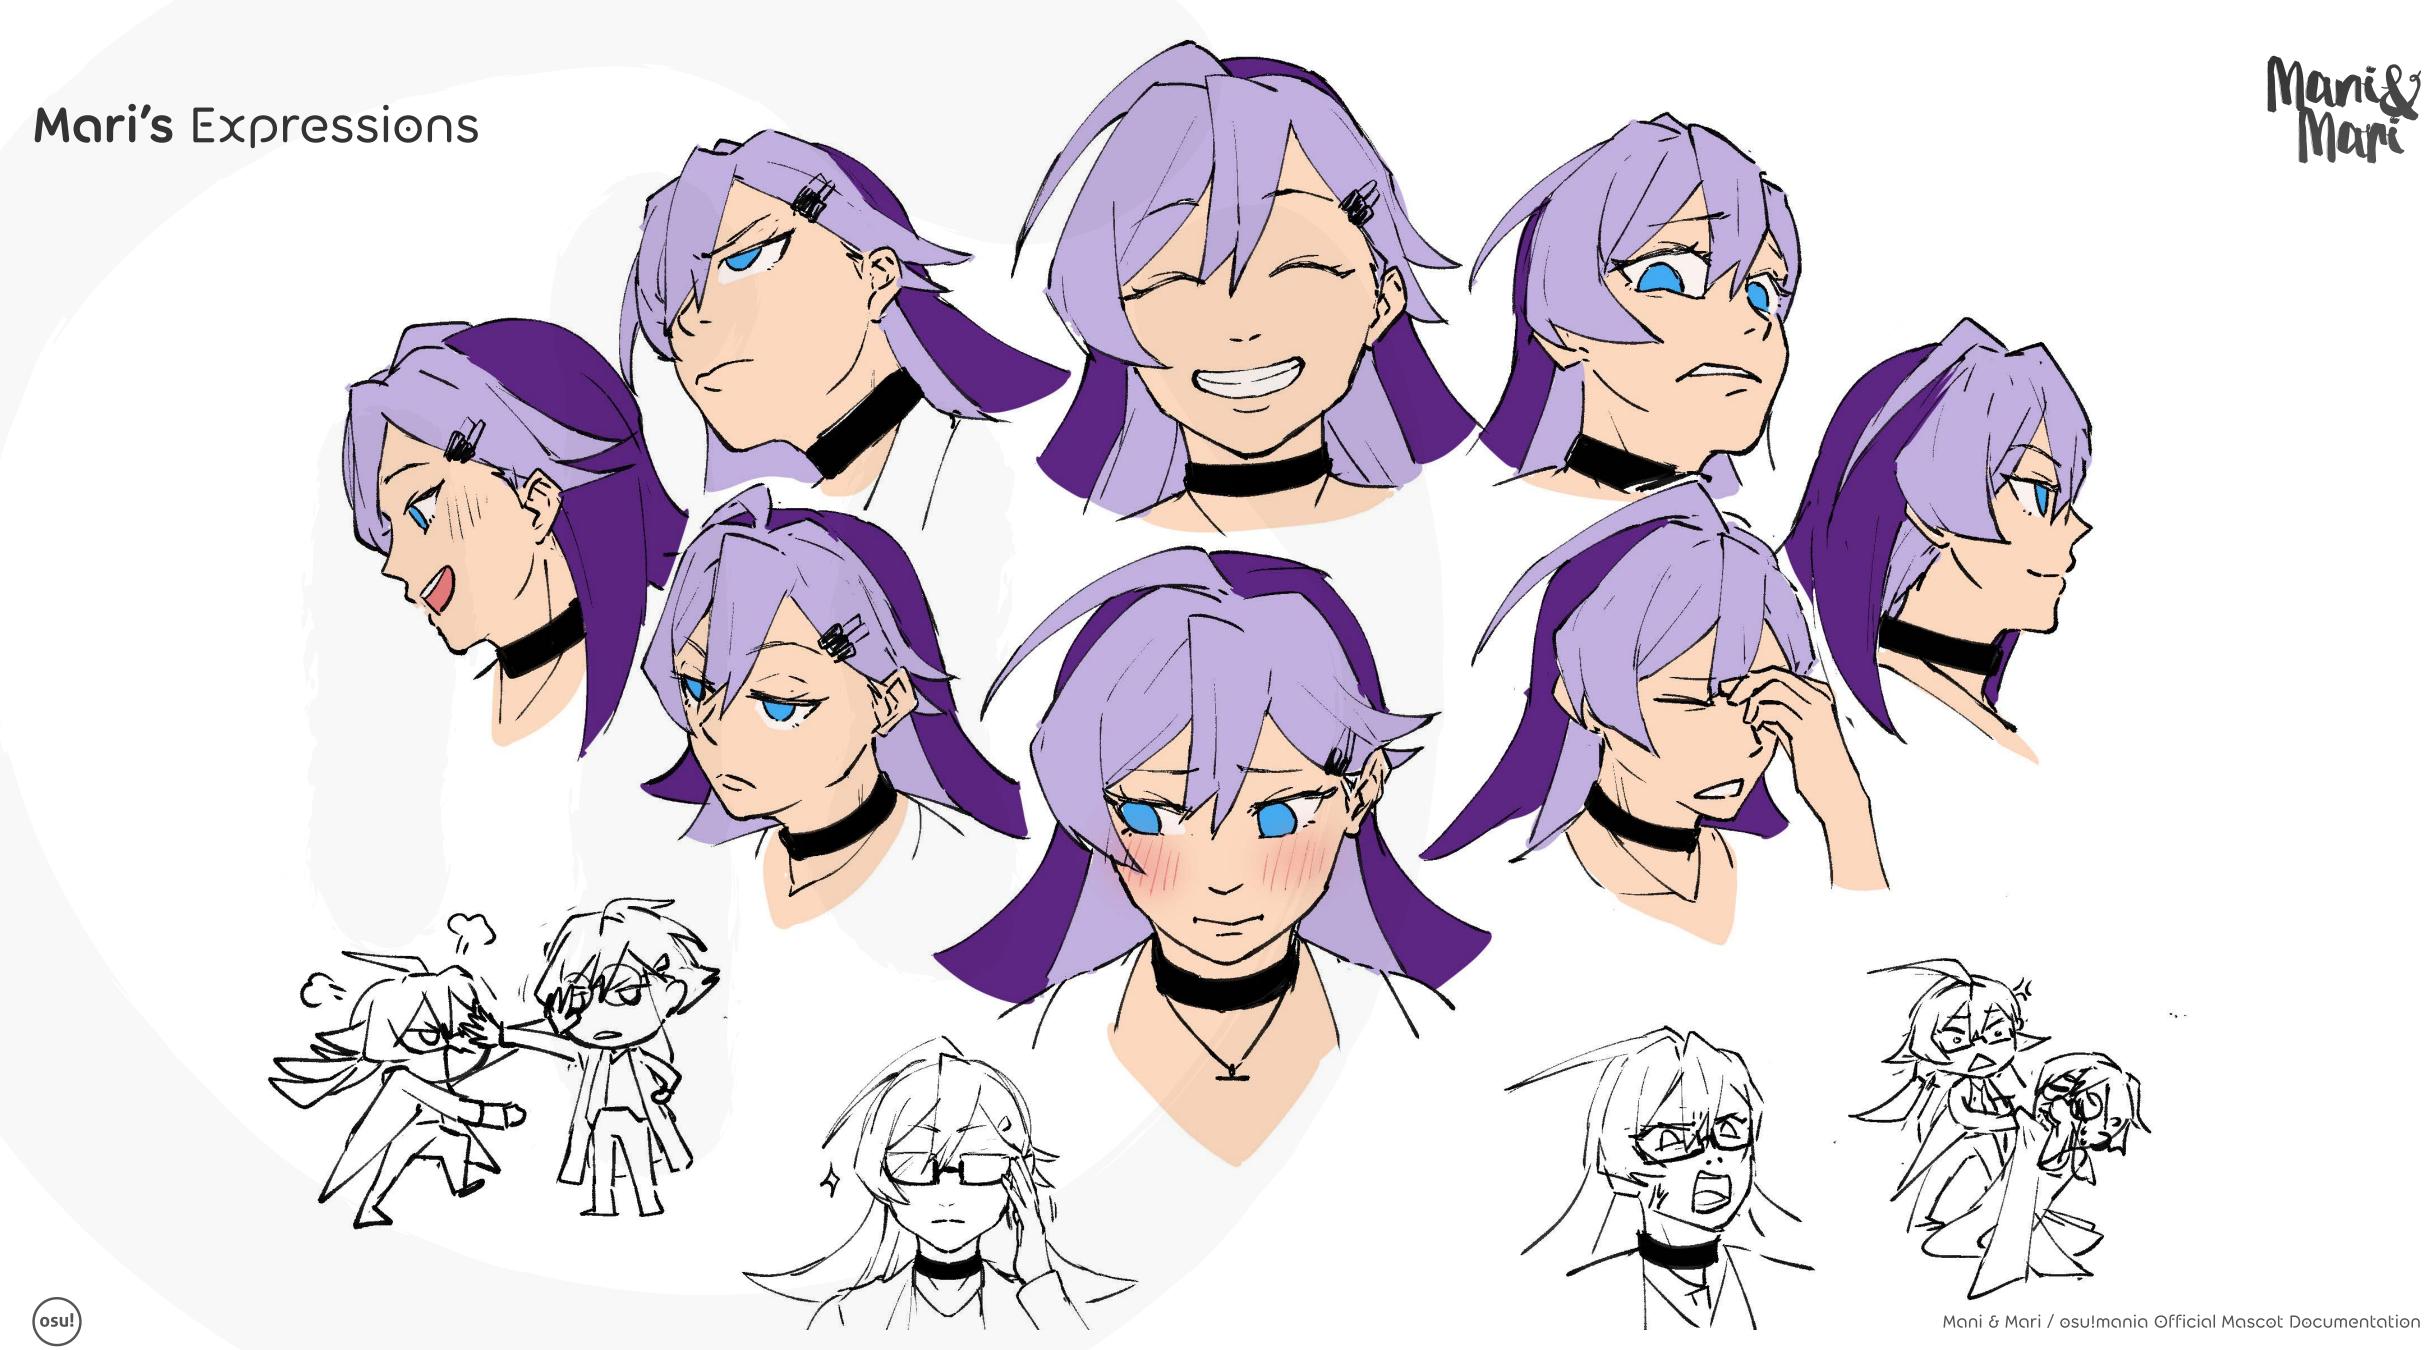

#### They're twins.

Mari (female) is the neat, perfectionist twin who's a bit of an attention fiend. She gets very excited when people watch her play. Think rigid, very classical-oriented, high achiever.

She's fond of cleaning things, and is extra fanatical about keeping her glasses clean.

Moni (male) is the maverick, less rigid twin who is constantly seeking new things to challenge himself out of the norm. His antics often draw a crowd, which he appreciates, but is not as fanatic about it as Mari is.