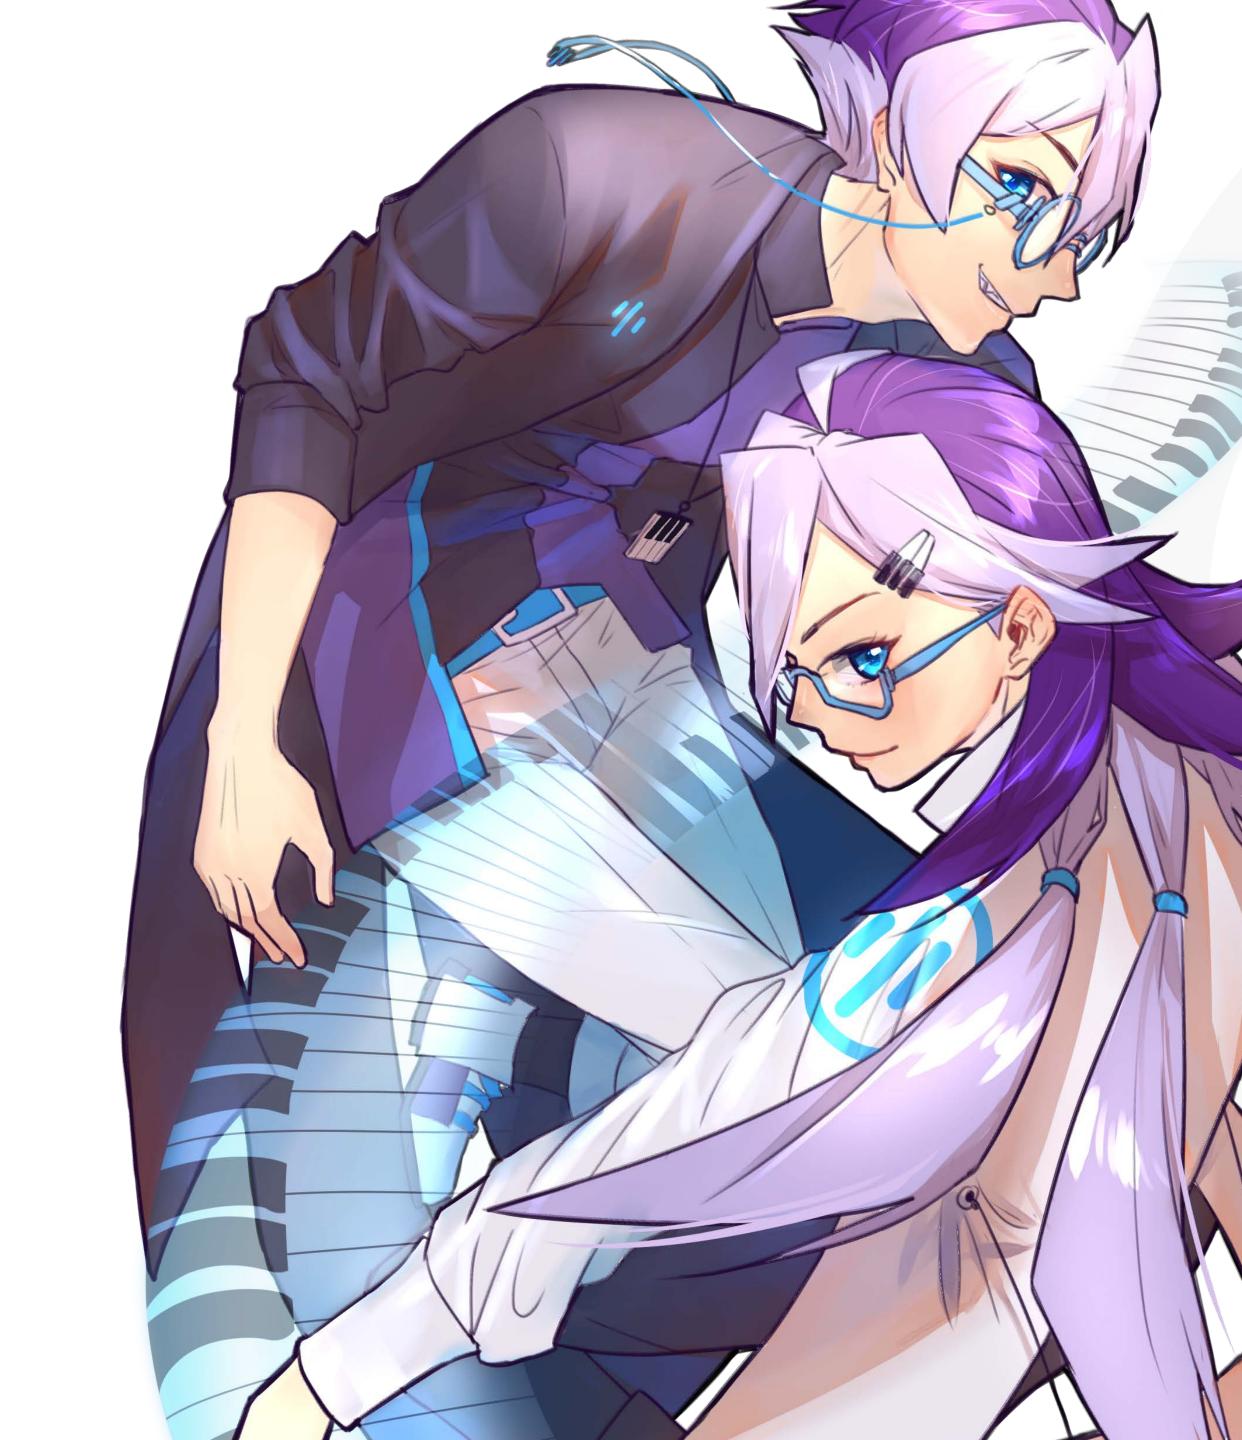

#### Key Illustration

#### They're twins.

Mari (female) is the neat, perfectionist twin who's a bit of an attention fiend. She gets very excited when people watch her play. Think rigid, very classical-oriented, high achiever.

She's fond of cleaning things, and is extra fanatical about keeping her glasses clean.

Moni (male) is the maverick, less rigid twin who is constantly seeking new things to challenge himself out of the norm. His antics often draw a crowd, which he appreciates, but is not as fanatic about it as Mari is.

Like all siblings, the twins regularly clash with one another and constantly squabble.

Mari thinks Mani must be an adopted child, and Mani thinks Mari is more like his stepmother than his sister.